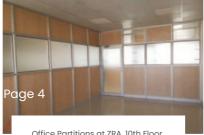

#### REFURBISHMENT

Refurbishment Of Atlas Mara Bank, Chingola

Office Partitions at ZRA, 10th Floor

Refurbishment Of PUMA Filling Station, Monze

Chingola

Refurbishment Of Stanbic bank Main Branch, Chipata

Painting Works At Stanbic Bank Head Office, Lusaka