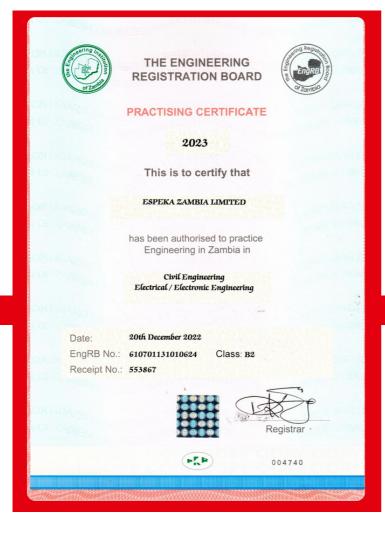

#### NATIONAL COUNCIL FOR CONSTRUCTION CERTIFICATE OF CONTRACTOR REGISTRATION

This is to certify that

#### ESPEKA ZAMBIA LIMITED

has in terms of the NCC Act No. 10 of 2020 been registered in

GRADE 6 CATEGORY C **General Civil Engineering Works** 

(Zambian-Citizen Owned)

FOR THE PERIOD JANUARY 2023 TO DECEMBER 2023 WHICH ENTITLES THEM TO ENTER INTO CONSTRUCTION WORKS CONTRACTS IN ACCORDANCE WITH THIS GRADE AND CATEGORY

Director-Registration & Regulation

0

ADAMIN

Executive Director

Serial No: ZCO/85V12/6C-0494

valid only up to 31 December 2023 03-20/00734