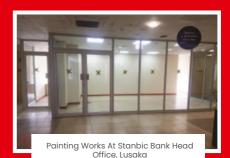

#### REFURBISHMENT

Refurbishment Of Atlas Mara Bank, Chingola

Office Partitions at ZRA, 10th Floor

Refurbishment Of PUMA Filling Station, Monze

Chingola

Refurbishment Of Stanbic bank Main Branch, Chipata

Painting Works At Stanbic Bank Head Office, Lusaka