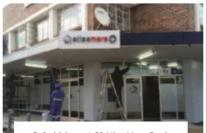

#### REFURBISHMENT

Refurbishment Of Atlas Mara Bank, Chingola

Office Partitions at ZRA, 10th Floor

Refurbishment Of PUMA Filling Station, Monze

Chingola

Refurbishment Of Stanbic bank Main Branch, Chipata

Painting Works At Stanbic Bank Head Office, Lusaka