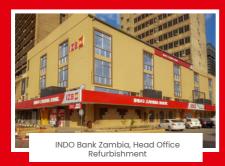

#### REFURBISHMENT

Refurbishment Of Atlas Mara Bank, Chingola

Office Partitions at ZRA, 10th Floor

Refurbishment Of PUMA Filling Station, Monze

Chingola

Refurbishment Of Stanbic bank Main Branch, Chipata

Painting Works At Stanbic Bank Head Office, Lusaka