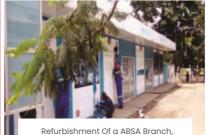

#### REFURBISHMENT

Refurbishment Of Atlas Mara Bank, Chingola

Office Partitions at ZRA, 10th Floor

Refurbishment Of PUMA Filling Station, Monze

Chingola

Refurbishment Of Stanbic bank Main Branch, Chipata

Painting Works At Stanbic Bank Head Office, Lusaka