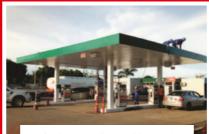

#### REFURBISHMENT

Refurbishment Of Atlas Mara Bank, Chingola

Office Partitions at ZRA, 10th Floor

Refurbishment Of PUMA Filling Station, Monze

Chingola

Refurbishment Of Stanbic bank Main Branch, Chipata

Painting Works At Stanbic Bank Head Office, Lusaka